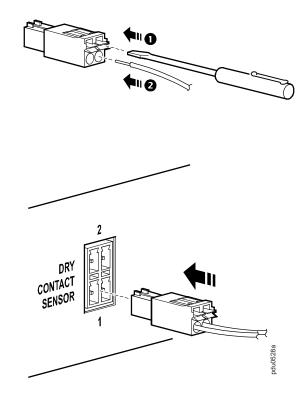

## D¢LL

Dry Contact Plug (J573N) for a Rack Power Distribution Unit—Installation Instructions